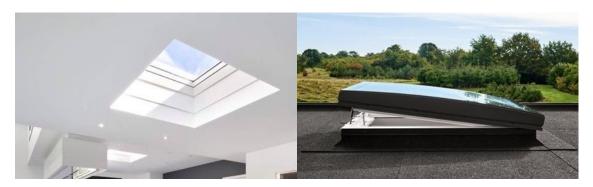

## VELUX CVP/CFP CURVED GLASS FLAT ROOF WINDOWS PRICE LIST 2025

|        |        |   |        | CFP           | CVP       |
|--------|--------|---|--------|---------------|-----------|
| CODE   | WIDTH  |   | HEIGHT | Fixed         | Electric  |
|        |        |   |        | (non opening) | (opening) |
| 060060 | 600mm  | X | 600mm  | £2,030.91     | £2,783.92 |
| 060090 | 600mm  | X | 900mm  | £2,104.78     | £2,840.15 |
| 080080 | 800mm  | X | 800mm  | £2,147.78     | £2,882.04 |
| 090090 | 900mm  | X | 900mm  | £2,271.26     | £3,006.62 |
| 090120 | 900mm  | X | 1200mm | £2,417.89     | £3,152.15 |
| 100100 | 1000mm | X | 1000mm | £2,355.05     | £3,090.41 |